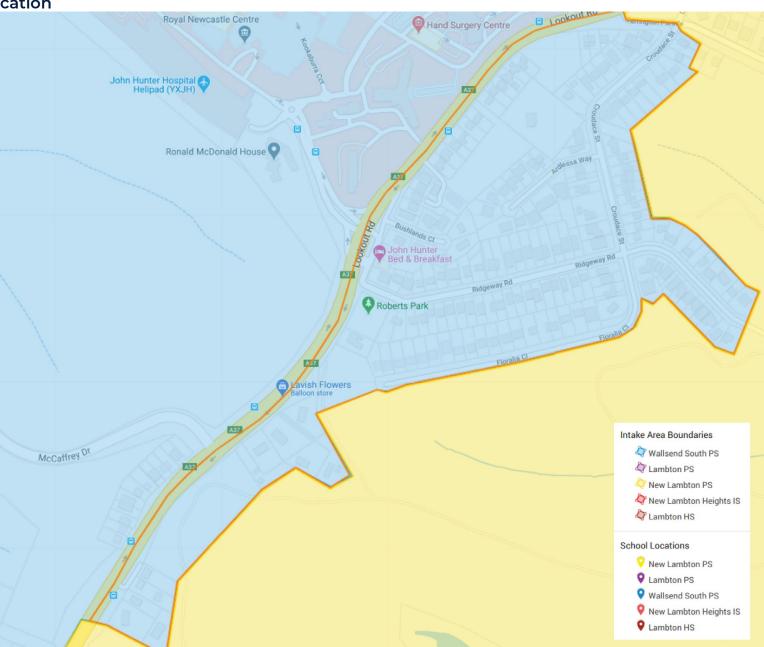

1. Current Intake OMCDONAIDS WAILSON
Area Boundaries

■NSW Department of Education

2. Proposed Intake Area Boundaries

NSW Department of Education
3. Proposed Intake Area **Boundaries** – Ridgeway Rd & **Croudace St** Area