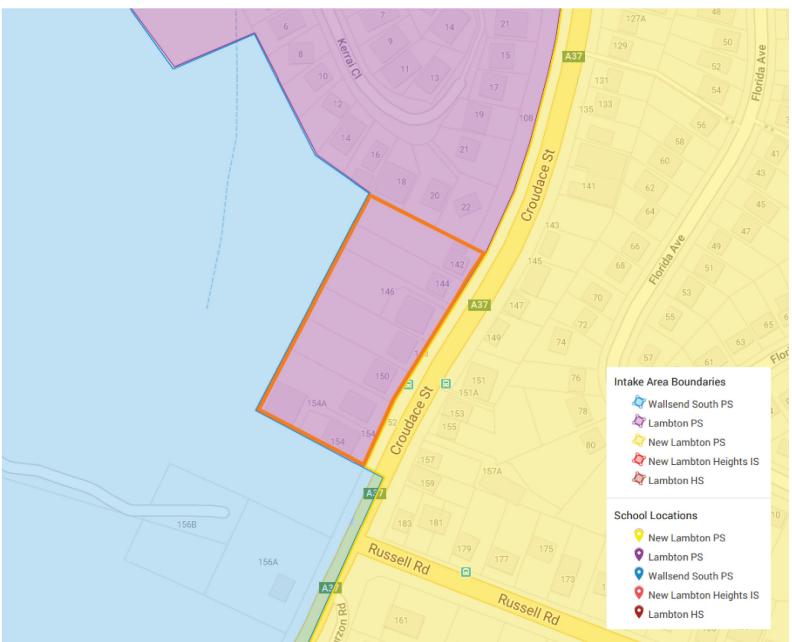

NSW Department of Education
4. Proposed Intake Area Boundaries – 142 Croudace St Designated to Lambton PS