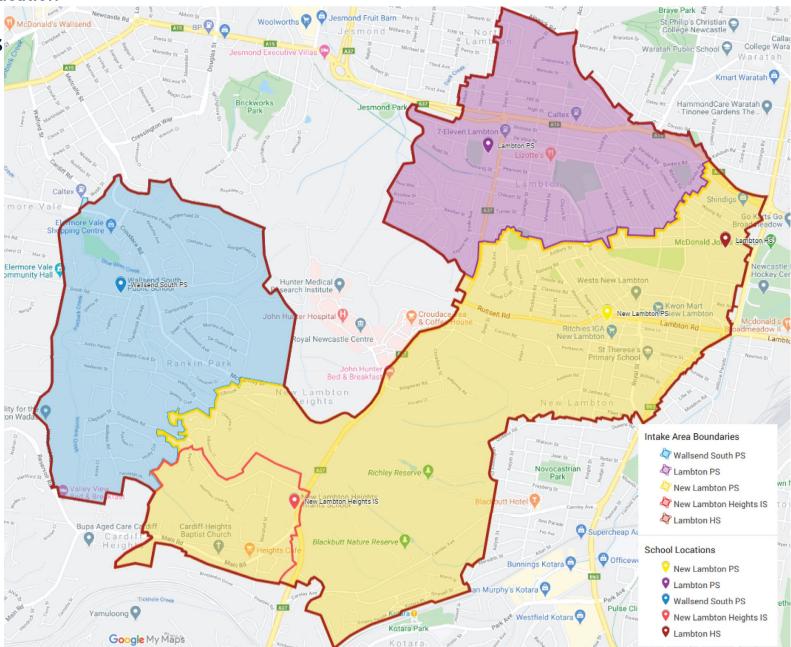

1. Current Intake OMCDONAIDS WAILSON
Area Boundaries

■NSW Department of Education

2. Proposed Intake Area Boundaries

NSW Department of Education
3. Proposed Intake Area **Boundaries** – Ridgeway Rd & **Croudace St** Area