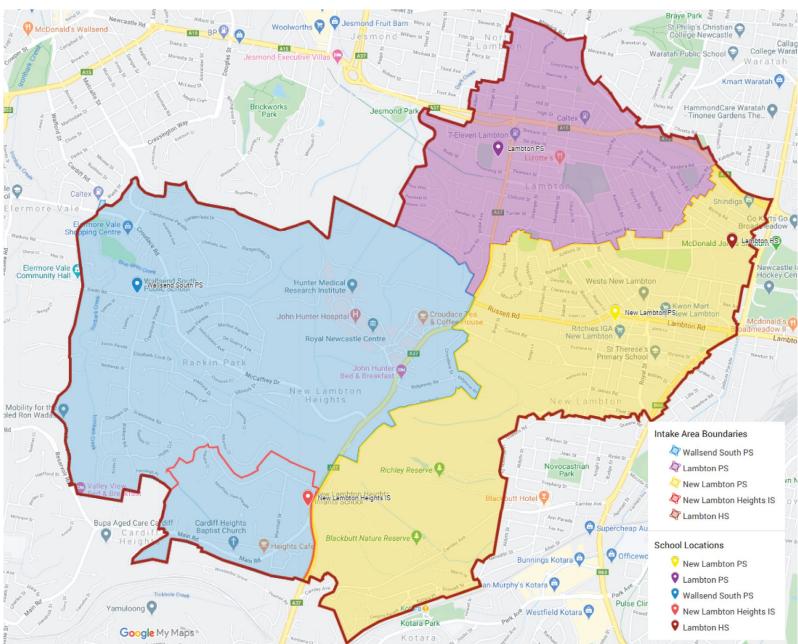

1. Current Intake OMCDONAIDS WAILSON
Area Boundaries

■NSW Department of Education

2. Proposed Intake Area Boundaries

NSW Department of Education
3. Proposed Intake Area **Boundaries** – Ridgeway Rd & **Croudace St** Area